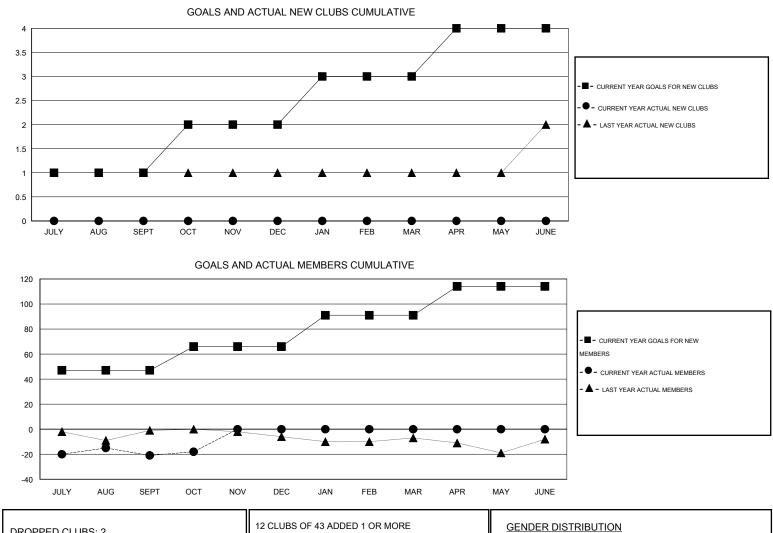

## Cindy Gread

| GMT: Cindy G  | regg             | LOCATION PENNSYLVANIA |                  |                  |                       |                    |                                     |                    | GMT CA 1         |  |
|---------------|------------------|-----------------------|------------------|------------------|-----------------------|--------------------|-------------------------------------|--------------------|------------------|--|
|               |                  | Clubs                 |                  |                  | Members               |                    |                                     |                    |                  |  |
|               | RESU             | LTS FOR 2015-2016     |                  |                  | RESULTS FOR 2015-2016 |                    |                                     |                    |                  |  |
| QUARTER       | NEW CLUB<br>GOAL | NEW CLUBS             | DROPPED<br>CLUBS | NET<br>GAIN/LOSS | QUARTER               | NEW MEMBER<br>GOAL | CHARTER AND<br>NEW MEMBERS<br>ADDED | DROPPED<br>MEMBERS | NET<br>GAIN/LOSS |  |
| JULY/AUG/SEPT | 1                | 0                     | 2                | -2               | JULY/AUG/SEPT         | 47                 | 29                                  | 50                 | -21              |  |
| OCT/NOV/DEC   | 1                | 0                     | 0                | 0                | OCT/NOV/DEC           | 19                 | 8                                   | 5                  | 3                |  |
| JAN/FEB/MAR   | 1                | 0                     | 0                | 0                | JAN/FEB/MAR           | 25                 | 0                                   | 0                  | 0                |  |
| APR/MAY/JUNE  | 1                | 0                     | 0                | 0                | APR/MAY/JUNE          | 23                 | 0                                   | 0                  | 0                |  |

| DROPPED CLUBS: 2 |    | 12 CLUBS OF 43 ADDED 1 OR MORE | GENDER DISTRIBUTION |              |     |
|------------------|----|--------------------------------|---------------------|--------------|-----|
|                  |    | NEW MEMBERS                    | MALE                | 994 (81.68%) |     |
|                  |    |                                | FEMALE              | 223 (18.32%) |     |
| DROPPED MEMBERS  |    |                                |                     |              |     |
| DECEASED         | 8  | CLICK HERE FOR HEALTH          |                     |              | 100 |
| CLUB CANCELLED   | 23 | ASSESSMENT DATA                | FAMILY UNIT MEMBERS | 199          |     |
| OTHER            | 24 |                                | HEAD OF HOUSEHOLD   |              | 96  |
| TOTAL            | 55 |                                | NON-HEAD OF HOUSEH  | 103          |     |
|                  |    | -                              |                     |              |     |